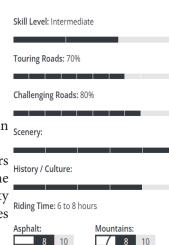

## **Mediterranean Mountain Motorcycle Tour Facts**

| Start / End Málaga / Barcelona                                                                                                                         | Total Distance 1,796 miles / 2,890 km                                                                                                                                  |
|--------------------------------------------------------------------------------------------------------------------------------------------------------|------------------------------------------------------------------------------------------------------------------------------------------------------------------------|
| Total Time 12 days                                                                                                                                     | Riding Days 10 days                                                                                                                                                    |
| Rest Days 1 in Valencia                                                                                                                                | Breakfast 11 breakfast                                                                                                                                                 |
| Dinners 10 dinners                                                                                                                                     | Daily Mileage 190 miles / 300 km                                                                                                                                       |
| Hotel Overnights 11 nights                                                                                                                             | <b>Riding Season:</b> Spring, Autumn, Early winter and late summer                                                                                                     |
| <b>Highlights:</b> Málaga Mountains, Tropical Coast,<br>Alpujarras Mountains, Valencia, Maestrazgo Mountains,<br>Ribera del Ebro, Priorat, Costa Brava | <b>Accommodation:</b> Amazing Hotels. High quality Motorcycle Friendly Hotels, some located in front of the sea, others in historical centers or in mountain enclaves. |