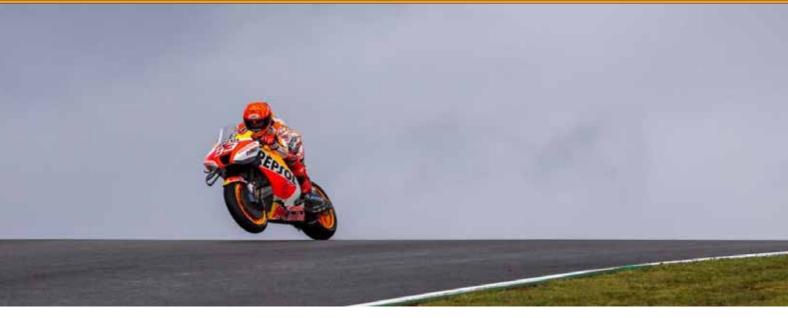

## **MotoGP Portugal Motorcycle Tour**

From the mountains to the cliffs Portugal

Mar. 19 - 28, 2023 | Mar. 17 - 26, 2024

Portugal is now hosting the first round of the MotoGP calendar. This is an exceptional opportunity to share the excitement of the entire racing community in an unbeatable setting: the Autódromo Internacional Algarve. It's a unique circuit with a difficult combination of technical sections of rises and dips. It's earned the nickname of "the roller coaster." It's an old-fashioned track, only for the brave, where the rider is more important than the machine. The heated atmosphere of the passionate Portuguese fans puts the icing on the cake of a unique event.