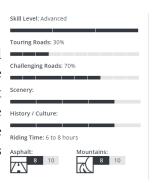

## **MotoGP Portugal Tour Facts**

| Start / End Lisbon                                                                                                                   | Total Distance 1.206 miles / 1.942 km                                                                                                                                                                                       |  |  |  |
|--------------------------------------------------------------------------------------------------------------------------------------|-----------------------------------------------------------------------------------------------------------------------------------------------------------------------------------------------------------------------------|--|--|--|
| Total Time 10 days                                                                                                                   | Riding Days 8 days                                                                                                                                                                                                          |  |  |  |
| Rest Days 1 Algarve Occidental                                                                                                       | Breakfast 9 included                                                                                                                                                                                                        |  |  |  |
| Dinners 8 included                                                                                                                   | <b>Daily Mileage</b> 160-220 miles / 250- 350 km                                                                                                                                                                            |  |  |  |
| Hotel Overnights 9 nights                                                                                                            | Riding Season Spring                                                                                                                                                                                                        |  |  |  |
| <b>Highlights:</b> Cascáis, Sintra, Lisbon, Óbidos, Serra da Estrela, Marvão, Alentejo Countryside, Évora, Algarve, Vicentine Coast. | <b>Accommodations:</b> Amazing hotels. First-class historical Paradors and a few specially selected boutique hotels with local flair. Paradors are Castles, Palaces & Fortresses converted into motorcycle-friendly hotels. |  |  |  |