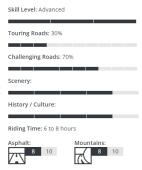

## **MotoGP Portugal Tour Facts**

| Start / End Lisbon                                                                                                                   | Total Distance 1.206 miles / 1.942 km                                                                                                                                                                                       |  |  |  |
|--------------------------------------------------------------------------------------------------------------------------------------|-----------------------------------------------------------------------------------------------------------------------------------------------------------------------------------------------------------------------------|--|--|--|
| Total Time 10 days                                                                                                                   | Riding Days 8 days                                                                                                                                                                                                          |  |  |  |
| Rest Days 1 Algarve Occidental                                                                                                       | Breakfast 9 included                                                                                                                                                                                                        |  |  |  |
| Dinners 8 included                                                                                                                   | <b>Daily Mileage</b> 160-220 miles / 250- 350 km                                                                                                                                                                            |  |  |  |
| Hotel Overnights 9 nights                                                                                                            | Riding Season Spring                                                                                                                                                                                                        |  |  |  |
| <b>Highlights:</b> Cascáis, Sintra, Lisbon, Óbidos, Serra da Estrela, Marvão, Alentejo Countryside, Évora, Algarve, Vicentine Coast. | <b>Accommodations:</b> Amazing hotels. First-class historical Paradors and a few specially selected boutique hotels with local flair. Paradors are Castles, Palaces & Fortresses converted into motorcycle-friendly hotels. |  |  |  |