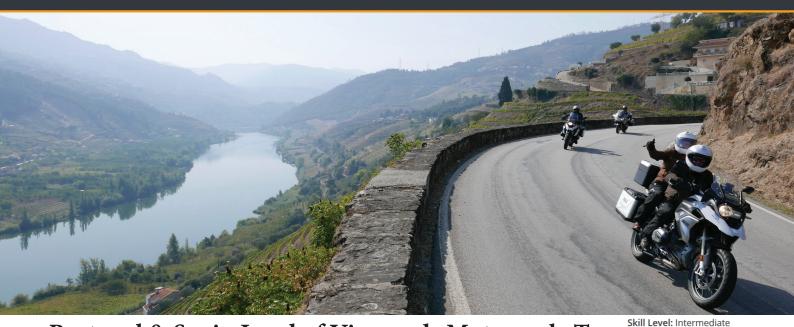

## Portugal & Spain Land of Vineyards Motorcycle Tour

Wine Country

Spain | Portugal

October 1 - 15, 2022

This tour combines our "Best All Round" Castles & Mountains Tour with Portugal, a little country with a big heart! Portugal never ceases to impress with its warm welcoming people, fertile lands and seafood rich coast. There are plenty of mountain twisties and sweepers all throughout Central Spain and Portugal. In addition to great riding this tour boasts stunning historical cities like Toledo, Avila, Lisbon, Porto, Óbidos and Cuenca. All hotels are top-notch with a tremendous variety of exquisite local cuisine.

Come and explore Portugal & Central Spain and you'll see why these regions are the real deal for connoisseurs of great roads and great cuisine.

Touring Roads: 60%

Challenging Roads: 40%

Scenery:

History / Culture:

Riding Time: 6 to 8 hours