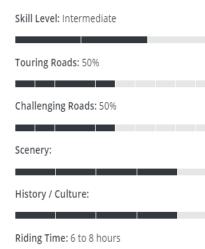

## **New Best of Portugal Motorcycle Tour Facts**

| Start / End Lisbon                                                                                               | Total Distance 1,755 miles / 2,825 km                                                                                                                                                                                                          |
|------------------------------------------------------------------------------------------------------------------|------------------------------------------------------------------------------------------------------------------------------------------------------------------------------------------------------------------------------------------------|
| Total Time 15 days                                                                                               | Riding Days 13 days                                                                                                                                                                                                                            |
| Rest Days 2 Porto & Eastern Algarve                                                                              | Breakfast 14 breakfast                                                                                                                                                                                                                         |
| Dinners 12 dinners                                                                                               | <b>Daily Mileage</b> 160-220 miles / 250- 350 km                                                                                                                                                                                               |
| Hotel Overnights 14 nights                                                                                       | Riding Season Spring, Autumn                                                                                                                                                                                                                   |
| <b>Highlights:</b> Cascáis, Sintra, Lisboa, Porto, Guimarães, Óbidos, Serra da Estrela, Algarve, Costa Atlántica | Accommodation: Awesome hotels. First-class historical Pousadas and Paradors plus a few specially selected boutique hotels with local flair. Pousadas and Paradors are Castles, Palaces & Fortresses converted into motorcycle-friendly hotels. |