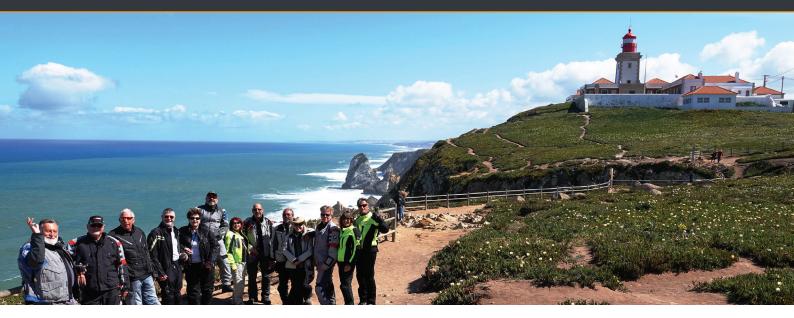

## **New Best of Portugal Motorcycle Tour**

The little great paradise Portugal

May 7 — 21, 2022 | June 11 — 25, 2022

Two unforgettable weeks in this little European paradise to travel the country from north to south and from east to west, to its most lost corner. Visiting historical cities like Lisbon, Porto, Guimarães or Évora; sleeping in medieval cities and tasting Portuguese specialties like Bacalhao. You'll follow the snaking course of the Douro River through the vineyards that produce Porto sines; You'll visit bays, magnificent mountains, lush forests and Natural Parks; and, above all, you will enjoy some of the best curvy roads you can imagine. Portugal awaits you with open arms.