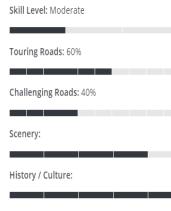

Spain

April 23 — May 1, 2022

What if we told you there was a forgotten motorcycle paradise with beautiful mountain ranges, green valleys, crystal clear creeks and no traffic? How about spending your nights like royalty in historical Palaces, Castles and Fortresses, all converted into motorcycle-friendly hotels? Well, you're in luck, IMTBIKE's Castles & Mountain tour is all that and more! The route will take you twisting and turning on perfect asphalt through four mountain ranges and six UNESCO World Heritage Sites. You'll revel in the sights and smells of springtime wildflowers, cherry blossoms and medieval villages with half-timbered houses. During the day you'll ride through little-known parts of Spain, at night you'll spoil yourself with gourmet meals and full bodied Spanish wines.



Riding Time: 6 to 8 hours

## Castles and Mountains Central Spain Motorcycle Tour Facts

| Start / End Madrid                                                                                                                                  | Total Distance 1,083 miles / 1,743 km                                                                                                                                                                               |
|-----------------------------------------------------------------------------------------------------------------------------------------------------|------------------------------------------------------------------------------------------------------------------------------------------------------------------------------------------------