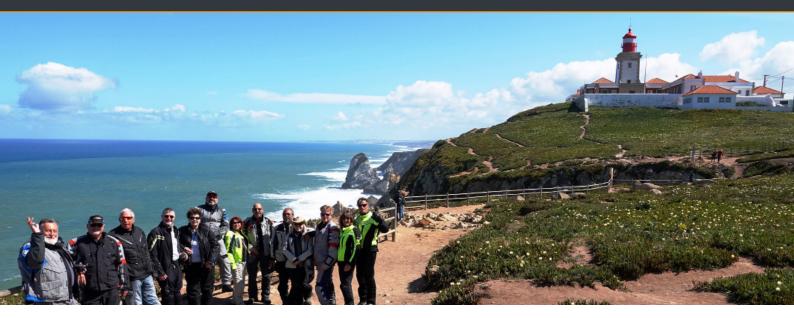

## **New Best of Portugal Motorcycle Tour**

The little great paradise Portugal

May 5 - 19, 2024 | May 4 - 28, 2025

Two unforgettable weeks in this little European paradise to travel the country from north to south and from east to west, to its most lost corner. Visiting historical cities like Lisbon, Porto, Guimarães or Évora; sleeping in medieval cities and tasting Portuguese specialties like Bacalhao. You'll follow the snaking course of the Douro River through the vineyards that produce Porto sines; You'll visit bays, magnificent mountains, lush forests and Natural Parks; and, above all, you will enjoy some of the best curvy roads you can imagine. Portugal awaits you with open arms.