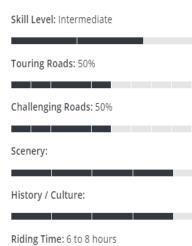

## **New Best of Portugal Motorcycle Tour Facts**

| Start / End Lisbon                                                                                               | Total Distance 1,755 miles / 2,825 km                                                                                                                                                                                                          |
|------------------------------------------------------------------------------------------------------------------|------------------------------------------------------------------------------------------------------------------------------------------------------------------------------------------------------------------------------------------------|
| Total Time 15 days                                                                                               | Riding Days 13 days                                                                                                                                                                                                                            |
| Rest Days 2 Porto & Eastern Algarve                                                                              | Breakfast 14 breakfast                                                                                                                                                                                                                         |
| Dinners 12 dinners                                                                                               | <b>Daily Mileage</b> 160-220 miles / 250- 350 km                                                                                                                                                                                               |
| Hotel Overnights 14 nights                                                                                       | Riding Season Spring, Autumn                                                                                                                                                                                                                   |
| <b>Highlights:</b> Cascáis, Sintra, Lisboa, Porto, Guimarães, Óbidos, Serra da Estrela, Algarve, Costa Atlántica | Accommodation: Awesome hotels. First-class historical Pousadas and Paradors plus a few specially selected boutique hotels with local flair. Pousadas and Paradors are Castles, Palaces & Fortresses converted into motorcycle-friendly hotels. |