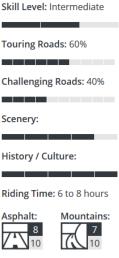

### **Tour Facts**

| Start / End Madrid                                                                                                                                                                                               | Total Distance 1,770 miles / 2,850 km                                                                                                                                                                                                                      |
|------------------------------------------------------------------------------------------------------------------------------------------------------------------------------------------------------------------|------------------------------------------------------------------------------------------------------------------------------------------------------------------------------------------------------------------------------------------------------------|
| Total Time 15 days                                                                                                                                                                                               | Riding Days 13 days                                                                                                                                                                                                                                        |
| Rest Days 2 in Salamanca, Porto                                                                                                                                                                                  | Breakfast 14 breakfast                                                                                                                                                                                                                                     |
| Dinners 12 dinners                                                                                                                                                                                               | Daily Mileage 160-220 miles / 250- 350 kms.                                                                                                                                                                                                                |
| Hotel Overnights 14 nights                                                                                                                                                                                       | Riding Season Autumn                                                                                                                                                                                                                                       |
| <b>Highlights:</b> 6 UNESCO World Heritage Sites in Spain &<br>Portugal: Segovia, Ávila, Ciudad Rodrigo y Salamanca,<br>Oporto y Guimaraës . Exquisite local cuisine! Tour starts<br>and ends in vibrant Madrid. | Accommodation: Awesome hotels. First-class historical<br>Pousadas and Paradors plus a few specially selected<br>boutique hotels with local flair. Pousadas and Paradors<br>are Castles, Palaces & Fortresses converted into<br>motorcycle-friendly hotels. |