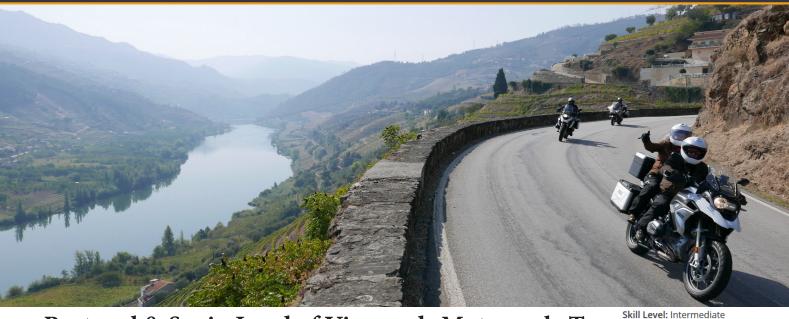

## Portugal & Spain Land of Vineyards Motorcycle Tour

Mountains, Valleys & Rivers Spain | Portugal

September 20 - October 4, 2025 | Sep. 19 - Oct. 03, 2026

This dream tour will lead you through some of the most prestigious wine regions in Spain and Portugal. You'll begin your journey in Madrid, the Spanish capital, and travel through charming wine regions such as La Rioja, Ribera del Duero, Rueda, El Bierzo, Douro, Porto and the area in which "Vinho Verde" is produced. This magnificent motorcycle route will wind you over mountains and through infinite vineyards. You will also visit millenary villages, castles and fortresses that still remain as proud vestiges of the once mighty region of Castile.