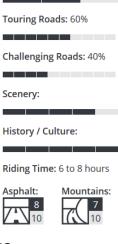

## Portugal & Spain Land of Vineyards Motorcycle Tour Facts

| Start / End Madrid                                                                                                                                                                                      | Total Distance 1,770 miles / 2,850 km                                                                                                                                                                                                                      |
|---------------------------------------------------------------------------------------------------------------------------------------------------------------------------------------------------------|------------------------------------------------------------------------------------------------------------------------------------------------------------------------------------------------------------------------------------------------------------|
| Total Time 15 days                                                                                                                                                                                      | Riding Days 13 days                                                                                                                                                                                                                                        |
| Rest Days 2 in Salamanca, Porto                                                                                                                                                                         | Breakfast 14 breakfast                                                                                                                                                                                                                                     |
| Dinners 12 dinners                                                                                                                                                                                      | Daily Mileage 160-220 miles / 250- 350 kms.                                                                                                                                                                                                                |
| Hotel Overnights 14 nights                                                                                                                                                                              | Riding Season Autumn                                                                                                                                                                                                                                       |
| <b>Highlights:</b> 6 UNESCO World Heritage Sites in Spain & Portugal: Segovia, Ávila, Ciudad Rodrigo y Salamanca, Oporto y Guimaraës . Exquisite local cuisine! Tour starts and ends in vibrant Madrid. | Accommodation: Awesome hotels. First-class historical<br>Pousadas and Paradors plus a few specially selected<br>boutique hotels with local flair. Pousadas and Paradors<br>are Castles, Palaces & Fortresses converted into<br>motorcycle-friendly hotels. |