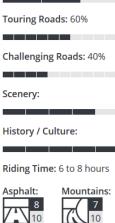

## Portugal & Spain Land of Vineyards Motorcycle Tour Facts

| Start / End Madrid                                                                                                                                                                                               | Total Distance 1,770 miles / 2,850 km                                                                                                                                                                                                                      |
|------------------------------------------------------------------------------------------------------------------------------------------------------------------------------------------------------------------|------------------------------------------------------------------------------------------------------------------------------------------------------------------------------------------------------------------------------------------------------------|
| Total Time 15 days                                                                                                                                                                                               | Riding Days 13 days                                                                                                                                                                                                                                        |
| Rest Days 2 in Salamanca, Porto                                                                                                                                                                                  | Breakfast 14 breakfast                                                                                                                                                                                                                                     |
| Dinners 12 dinners                                                                                                                                                                                               | Daily Mileage 160-220 miles / 250- 350 kms.                                                                                                                                                                                                                |
| Hotel Overnights 14 nights                                                                                                                                                                                       | Riding Season Autumn                                                                                                                                                                                                                                       |
| <b>Highlights:</b> 6 UNESCO World Heritage Sites in Spain &<br>Portugal: Segovia, Ávila, Ciudad Rodrigo y Salamanca,<br>Oporto y Guimaraës . Exquisite local cuisine! Tour starts<br>and ends in vibrant Madrid. | Accommodation: Awesome hotels. First-class historical<br>Pousadas and Paradors plus a few specially selected<br>boutique hotels with local flair. Pousadas and Paradors<br>are Castles, Palaces & Fortresses converted into<br>motorcycle-friendly hotels. |