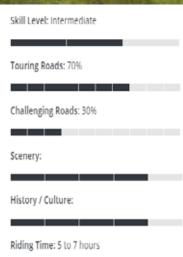

## **Majestic Japan Motorcycle Tour Facts**

| Start/End: Tokyo                                                                                                            | Total distance: 1,740 miles / 2,818 km                                                                                                                                                                            |  |  |
|-----------------------------------------------------------------------------------------------------------------------------|-------------------------------------------------------------------------------------------------------------------------------------------------------------------------------------------------------------------|--|--|
| Total Time: 16 days                                                                                                         | Riding days: 14 days                                                                                                                                                                                              |  |  |
| Rest days: 3 Kyoto, Hiroshima, Kusatsu                                                                                      | Breakfast: 15 included                                                                                                                                                                                            |  |  |
| Dinners: 12 included                                                                                                        | <b>Daily mileage:</b> 160 - 220 km / 250-350 miles                                                                                                                                                                |  |  |
| Hotel nights: 15 nights                                                                                                     | Riding season; Autumn                                                                                                                                                                                             |  |  |
| <b>Higlights:</b> Tokyo, Mount Fuji, Japanese Alps, Tsumago, Shikoku, Kyoto, Hiroshima, Eiheiji, Matsumoto, Kusatsu, Nikko. | <b>Hotels:</b> quality hotels and Japanese Ryokans. Ryokans are a type of traditional Japanese Inn that has existed since the 8th century. The oldest hotel in the world is a Japanese Ryokan founded in 718 A.D. |  |  |