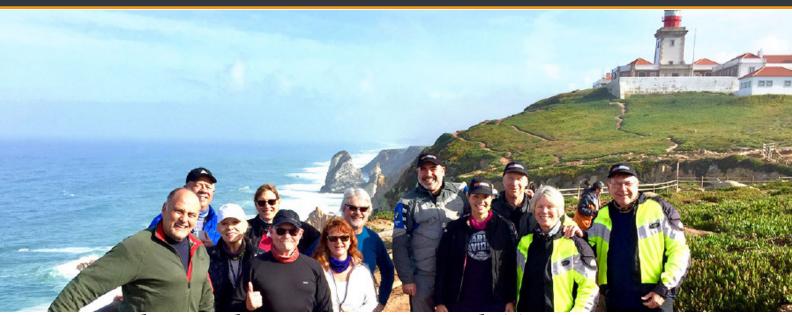

## Portugal & Southern Spain Motorcycle Tour

Hidden Treasures of the South

Spain | Portugal

October 20 — November 3, 2024 |

February 23 — March 9, 2025 | October 19 — November 2, 2025

Take an extraordinary trip into the true South of Europe. Ride Spain and Portugal through the regions of Andalusia and the Algarve. You'll visit enchanting cities full of history and experience the unforgettable southern charm of Malaga, Ronda and Evora. You'll also have rest days in Seville, Granada and Lisbon, three amazing cities full of fascinating sights and sounds. Ride perfect roads and overload your senses with the natural beauty of lost mountain ranges, small white towns and the intense blue of the Mediterranean and the Atlantic. Warm, sunny days are the norm in these parts and the perfect climate is complemented by an incredible gastronomy, the world famous "tapas" and unforgettable regional dishes.