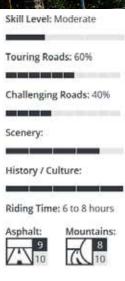

## **Tour Facts**

| Start / End Madrid                                                                                                                                  | Total Distance 1080 miles / 1730 kms.                                                                                                                                                                               |
|-----------------------------------------------------------------------------------------------------------------------------------------------------|---------------------------------------------------------------------------------------------------------------------------------------------------------------------------------------------------------------------|
| Total Time 9 days                                                                                                                                   | Riding Days 7                                                                                                                                                                                                       |
| Rest Days Toledo                                                                                                                                    | Breakfast 8 included                                                                                                                                                                                                |
| Dinners 7 included                                                                                                                                  | <b>Daily Mileage</b> 160-220 miles / 250- 350 kms.                                                                                                                                                                  |
| Hotel Overnights 8 nights                                                                                                                           | Riding Season Spring                                                                                                                                                                                                |
| <b>Highlights:</b> 6 UNESCO World Heritage Sites. Segovia, Ávila, Ciudad Rodrigo, Trujillo, Cuenca, Toledo. Tour starts and ends in vibrant Madrid. | Accommodation: Amazing hotels. First-class historical Paradors and a few specially selected boutique hotels with local flair. Paradors are Castles, Palaces & Fortresses converted into motorcycle-friendly hotels. |